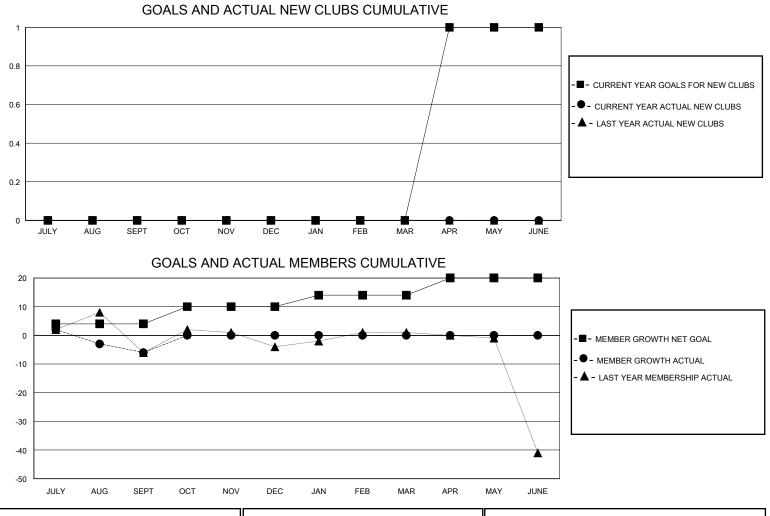

## MONTHLY MEMBERSHIP PROGRESS REPORT

District 1 G

Results as of: 9/30/2023

| GMT:                  |               | LOC       | ATION ILLINOIS |                       |                        | GMT CA                  |                                                    |  |  |
|-----------------------|---------------|-----------|----------------|-----------------------|------------------------|-------------------------|----------------------------------------------------|--|--|
| Clubs                 |               |           |                | Members               |                        |                         |                                                    |  |  |
| RESULTS FOR 2023-2024 |               |           |                | RESULTS FOR 2023-2024 |                        |                         |                                                    |  |  |
| QUARTER               | NEW CLUB GOAL | NEW CLUBS | DROPPED CLUBS  | QUARTER               | BER GROWTH NET<br>GOAL | MEMBER GROWTH<br>ACTUAL | DROPPED<br>MEMBERS ACTUAL<br>(including transfers) |  |  |
| JULY/AUG/SEPT         | 0             | 0         | 1              | JULY/AUG/SEPT         | 4                      | 8                       | 12                                                 |  |  |
| OCT/NOV/DEC           | 0             | 0         | 0              | OCT/NOV/DEC           | 6                      | 0                       | 0                                                  |  |  |
| JAN/FEB/MAR           | 0             | 0         | 0              | JAN/FEB/MAR           | 4                      | 0                       | 0                                                  |  |  |
| APR/MAY/JUNE          | 1             | 0         | 0              | APR/MAY/JUNE          | 6                      | 0                       | 0                                                  |  |  |